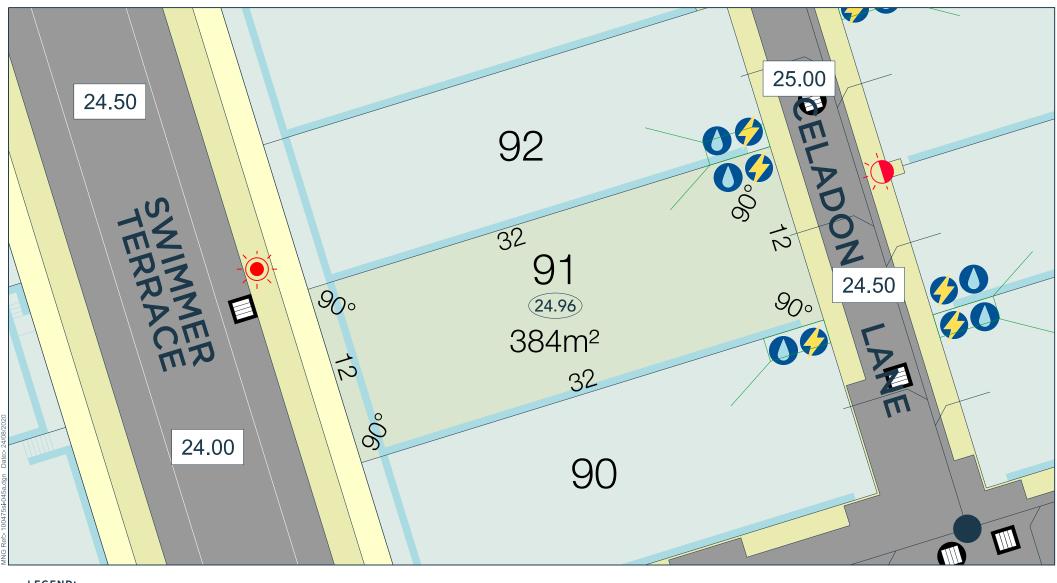

## **Technical Lot Plan - Lot 91**

## LEGEND:

Water Connection

Sewer Housing Connection/Manhole

Broadband Connection

Street Light, Light Pole Easement / Road Widening

Drainage Manhole

Drainage Grate

Retaining walls

Footpaths Dual Use Paths

Drainage Soakwell

Lot Levels

Road Levels

Rock Pitched Batter

■ Bin Pads

Water Valve

Water Hydrant

Deferred Water Service

Side Entry Pit

Stage 5

The Statutory Planning controls for this lot are contained in the Individual Lot Plans. All Dimensions and Areas are subject to survey. The particulars on this brochure are supplied for identification purposes only and shall not be taken as a representation in any aspect on the part of the vendor or its agents. Authorities should be consulted when services are contained within lot boundaries as building restrictions may apply. All retaining walls, services and associated easements are shown exaggerated for legibility. Where life meets the ocean