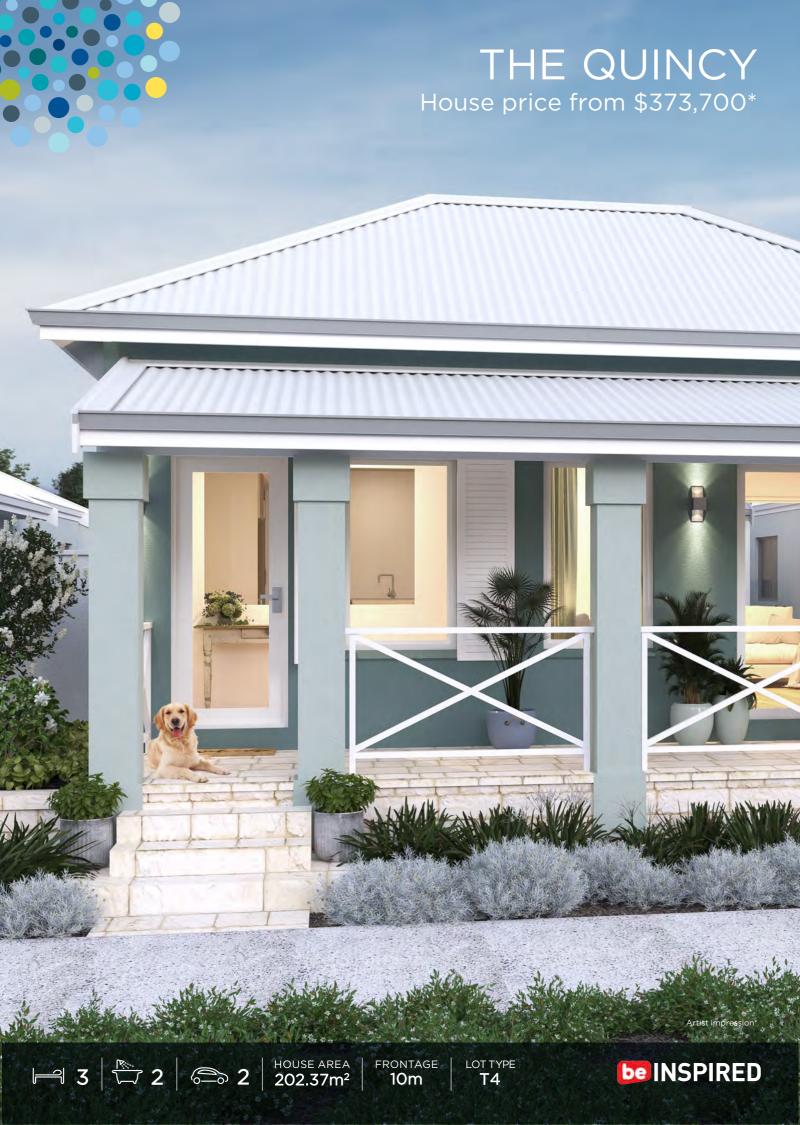

## THE QUINCY

## **FEATURES**

- · Be Inspired by this quality 3 bedroom, 2 bathroom home featuring separate entry, generous living areas and additional multipurpose room.
- · Large open plan living area boasts 31 course ceilings.
- · Entertainers kitchen with quality Blanco stainless steel cooking package and 4 panel glass sliding doors which lead out to the outdoor living area.
- · Secluded to the rear of the home and connecting with the private courtyard is the master suite which includes en suite with double basins and walk in robe.

House price from \$373,700\* Want more information?

**Contact:** Nicola from Jindee on 0437 602 109 **Visit:** our Sales Office – corner of Marmion & Oceania Ave, Jindalee (JINDEE)

jindee.com.au

1300JINDEE