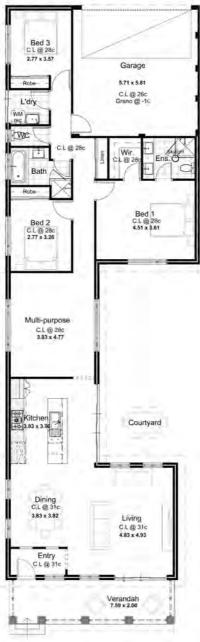

## **FEATURES**

- · Be Inspired by this quality 3 bedroom, 2 bathroom home featuring separate entry, generous living areas and additional multipurpose room.
- · Large open plan living area boasts 31 course ceilings.
- · Entertainers kitchen with quality Blanco stainless steel cooking package and 4 panel glass sliding doors which lead out to the outdoor living area.
- · Secluded to the rear of the home and connecting with the private courtyard is the master suite which includes en suite with double basins and walk in robe.